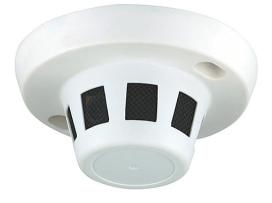

## Platinum HD-TVI Covert Camera CM1924T

## **Key Features:**

- Full HD 1080P
- 1/2.8" Sensor
- 3.7mm Lens
- Support UTC Function
- Support 2D/3D NR
- DC 12V