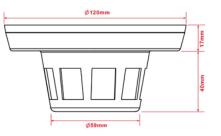

## **Dimensions:**

1080P

## Platinum HD-TVI Covert Camera CM1924T

| CAMERA                  |                                         |
|-------------------------|-----------------------------------------|
| Image Sensor            | 1/2.8" CMOS                             |
| Signal System           | NTSC/PAL                                |
| Effective Pixels        | 1944(H)*1213(V)                         |
| Min. Illumination       | 0.1 Lux                                 |
| Shutter Speed           | 1/30(1/ 25)s to 1/50,000 s              |
| Lens                    | 3.7mm Lens                              |
| Synchronization         | Internal                                |
| Video Frame Rate        | 1080p@30fps/1080p@25fps                 |
| Digital Noise Reduction | 2D NR & 3D NR                           |
| S/N Ratio               | More than 50dB                          |
| GENERAL                 |                                         |
| Working Temperature     | 14 ° F - 122 ° F (-10 ° C - 50 ° C)     |
| /Humidity               | Humidity 90% or less (non-condensing)   |
| Power Supply            | DC 12V                                  |
| Power Consumption       | Max. 3W                                 |
| Dimension               | 4.7″ x 2.0″ x2.2″ (120mm x 59mm x 57mm) |
| Weight                  | 0.4lb(200g)                             |