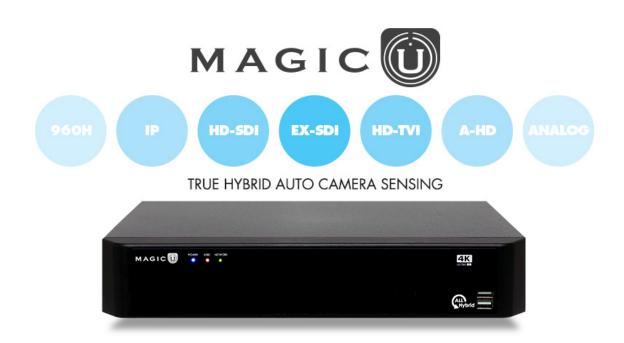

## What is Magic Technology?

Magic Technology is designed to adopt various video signal types in a single Digital Video Recorder. In other words, any past generation analog CCTV cameras you own, as well as the newest technilogy, EX-SDI, digital CCTV-cameras will work seamlessly with the Magic DVR. Magic technology bridges the gap between analog security and the next generation high definition digital security.