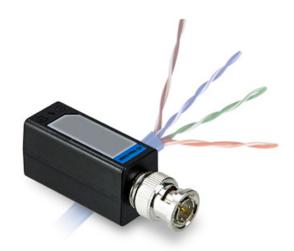

## **Video Balun compatible**

UTP cable is another option to transmit EX-SDI video signal in order to reduce cable cost. Specialized video balun for EX-SDI is required. (sold separately)

UVST-MAGIC-4K16 3/6