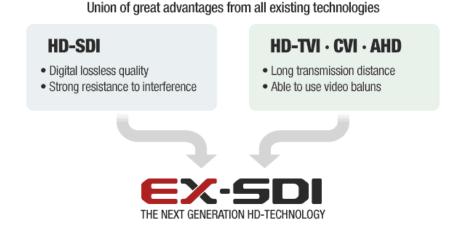

#### What is EX-SDI?

UVST-MAGIC-4K16 2/6

#### The Secrets

EX-SDI utilize low frequency signal combine with the new VLC (Visually Lossless CODEC) technology, able to push up 99% identical image quality at more than twice the transmission distance.