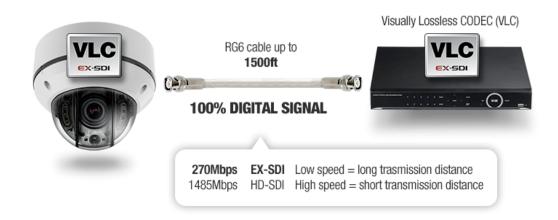

#### What is EX-SDI?

UVST-MAGIC-4K16 2/6

#### The Secrets

EX-SDI utilize low frequency signal combine with the new VLC (Visually Lossless CODEC) technology, able to push up 99% identical image quality at more than twice the transmission distance.

# Ready for 4K

EX-SDI is built in mind of adopting 4K resolution to security. Thanks to the EX-SDI VLC feature, because of that it is possible to transmit 4K in realtime FPS over coaxial cable.