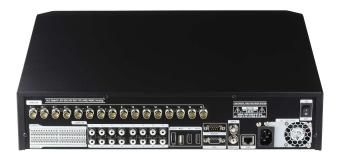

### **SPECIFICATIONS**

| Video                           |                                                                                                                                                                                |  |
|---------------------------------|--------------------------------------------------------------------------------------------------------------------------------------------------------------------------------|--|
| Camera input                    | 16 BNC                                                                                                                                                                         |  |
| Individual HD/Analog selectable | Analog, HD-SDI, EX-SDI, TVI, AHD, CVI, IP                                                                                                                                      |  |
| Available source                | Upto 8MP IPC<br>EX-SDI 720p25,30/1080p25,30/4MP 25,30/8MP 25,30<br>TVI/AHD/CVI 720p25,30/1080p25,30/3MP 18/4MP@12 ~ 30<br>HD-SDI 720p25,30/1080p25,30<br>/Composite/960H/Mixed |  |
| IP Camera Spec                  | ONVIF 2.3, RTSP, H.264, dual stream use gigabit ethnet hub                                                                                                                     |  |
| IP Camera Num                   | 8                                                                                                                                                                              |  |
| IP Camera Restriction           | Cannot setup Private ZONE<br>Cannot support Timestamp                                                                                                                          |  |
| Output                          | 2 HDMI (Main Display or Programmable HD Spot)<br>1 VGA (Main Display or Programmable HD Spot)<br>1 Composite (Programmable SPOT)                                               |  |
| Audio                           |                                                                                                                                                                                |  |
| Audio input                     | 16 RCA                                                                                                                                                                         |  |
| Output                          | 1 RCA                                                                                                                                                                          |  |
| Sensor In                       | 16 (NC, NO selectable)                                                                                                                                                         |  |