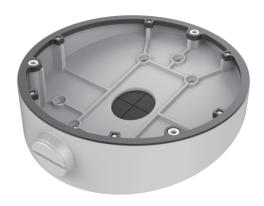

## **Inclined Ceiling Mount Bracket** LTB755

Inclined ceiling mount bracket for CMIP75XX

| Properties   |                                                    |
|--------------|----------------------------------------------------|
| Parameter    | Inclined Ceiling Mount Bracket for outdoor fisheye |
| Construction | Aluminum alloy                                     |
| Dimension    | 167.5×167.5×48.7mm(6.60"×6.60"×1.92")              |
| Weight       | 326g(0.717lbs)                                     |