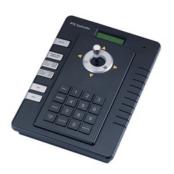

## **Keyboard Panel** PTZKB833

| Properties                                             |                                             |
|--------------------------------------------------------|---------------------------------------------|
| Communication between Speed Dome Camera and Controller | Port to multi-port and half duplex function |
| Baud Rate of Communication                             | 2400bps/4800bps/9600bps                     |
| Communication connector                                | RS485                                       |
| Communication distance                                 | 1.2km                                       |
| General                                                |                                             |
| Power Supply                                           | DC12±1V/0.5A                                |
| Power Consumption                                      | ≤ 0.8W                                      |
| Working Humidity                                       | 20 % to 80 %                                |
| Working Temperature                                    | 0°C~40°C (-32° F to + 104° F)               |
| Dimensions (W×D×H)                                     | 130×64×190mm(5.1"×2.5"×7.5")                |
| Weight                                                 | 0.53Kg(1.17lb)                              |