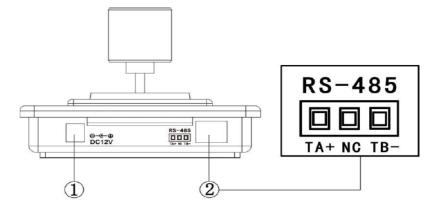

## Rear Panel

- 1. Power input connector: input DC12V power.
- 2 Communication connector RS485

©2016 LT Security, Inc. All Rights Reserved. White papers, data sheets, quick start guides, and/or user manuals are for reference only and may or may not be entirely up to date or accurate based upon the version or models. Product names mentioned herein may be the unregistered and/or registered trademarks of their respective owners.