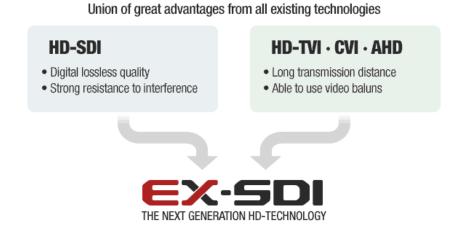

#### What is EX-SDI?

UDR-2522 1/4

#### The Secrets

EX-SDI utilize low frequency signal combine with the new VLC (Visually Lossless CODEC) technology, able to push up 99% identical image quality at more than twice the transmission distance.

## **Backward Compatibility**

EX-SDI Magic series will work with any HD-SDI cameras. Just like the Magic series once were compatible with their predecessors' technologies