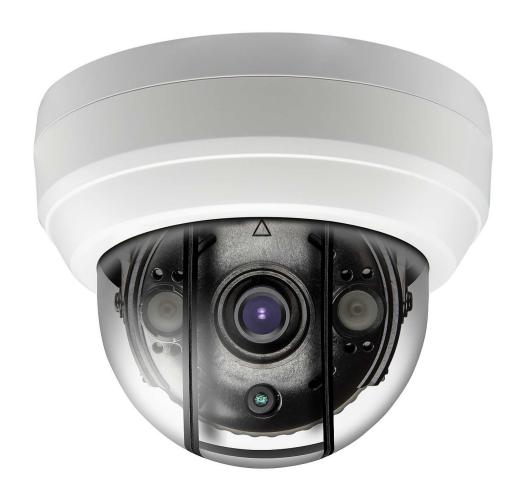

1/2.9 inch SONY CMOS (IMX-222 • IMX-322) • Extended Serial Digital Interface • 0 Lux at IR On (IR LED 2pcs) • DNR (Digital Noise Reduction) • Digital WDR (Wide Dynamic Range) • Day & Night (ICR Option) • Easy Installation • 3.6 or 4mm Fixed • COLOR : BLACK • WHITE

# Anti-IR Reflection | 1080P EX-SDI/HD-SDI SUPERDOME® IR Indoor Dome Camera with Fixed Lens, M-Size, DC 12V

| Min. Illumination        | IR PRODUCT: 0 Lux at IR On 1 Lux at F1.2 / 0.1 Lux (B/W)                                                                                 |
|--------------------------|------------------------------------------------------------------------------------------------------------------------------------------|
| White Balance            | AUTO / AUTO EXT / PRESET / MANUAL                                                                                                        |
| Electronic shutter speed | AUTO / MANUAL (1/30sec ~ 1/30,000sec) / Flicker                                                                                          |
| SENS_UP                  | OFF / × 2 / × 4 / × 8 / × 16 / × 32                                                                                                      |
| DNR                      | OFF / LOW / MIDDLE / HIGH                                                                                                                |
| BACKLIGHT                | OFF / WDR / BLC / HLC                                                                                                                    |
| ACE                      | OFF / LOW / MIDDLE / HIGH                                                                                                                |
| Day & Night              | AUTO (Day <> Night TIME Change) , COLOR , B/W, EXTERN                                                                                    |
| PRIVACY / FLIP / FREEZE  | OFF / ON                                                                                                                                 |
| MOTION / DEFOG           | OFF / SET                                                                                                                                |
| D.ZOOM                   | x1.0 ~ × 16.0                                                                                                                            |
| Language                 | ENG, CHN, CHN(S), JPN, KOR                                                                                                               |
| Sharpness / Brightness   | ADJUSTABLE (Sharpness : $0 \sim 10$ STEP / Brightness : $0 \sim 20$ STEP )                                                               |
| СОММ.                    | RS-485(PELCO-D)                                                                                                                          |
| Temperature/Humidity     | Operating (14°F ~ 122°F(-10°C ~ 50°C) / 30% ~ 80% RH) / Storage (-4°F ~ 140°F(-20°C ~ 60°C) / 20% ~ 90% RH)                              |
| Power                    | DC12V                                                                                                                                    |
| signal Transmission      | The distant difference is occurred according to cable option and other circumstances. (based on 5C-HFBT : HD-SDI (200M) / EX-SDI (400M)) |