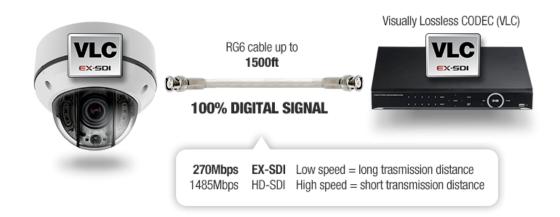

#### The Secrets

EX-SDI utilize low frequency signal combine with the new VLC (Visually Lossless CODEC) technology, able to push up 99% identical image quality at more than twice the transmission distance.

### **Ready for 4K**

EX-SDI is built in mind of adopting 4K resolution to security. Thanks to the EX-SDI VLC feature, because of that it is possible to transmit 4K in realtime FPS over coaxial cable.

UDR-2522 2/4