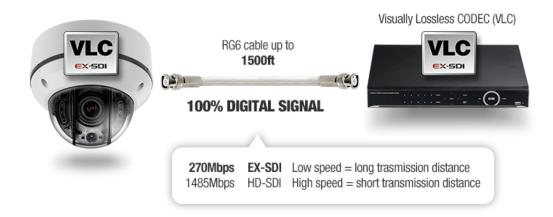

#### **The Secrets**

EX-SDI utilize low frequency signal combine with the new VLC (Visually Lossless CODEC) technology, able to push up 99% identical image quality at more than twice the transmission distance.

### **Ready for 4K**

EX-SDI is built in mind of adopting 4K resolution to security. Thanks to the EX-SDI VLC feature, because of that it is possible to transmit 4K in realtime FPS over coaxial cable.