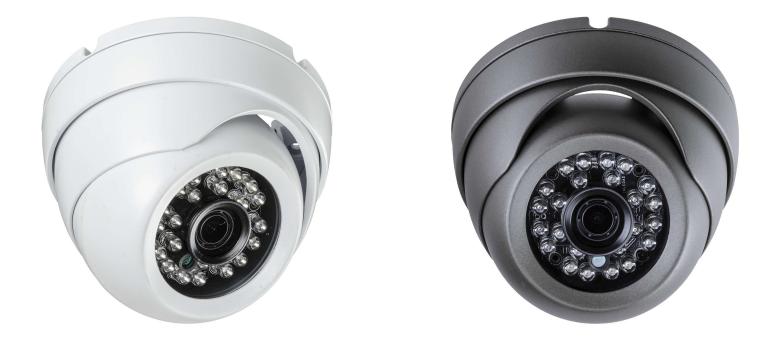

1/2.7" CMOS • 3.6mm Mega-Pixel Fixed Lens • 24 IR LED • True Day & Night (ICR) • EX-SDI • HD-SDI selectable • Balun compatible