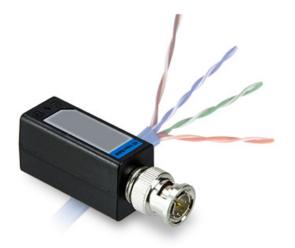

### Video Balun compatible

UTP cable is another option to transmit EX-SDI video signal in order to reduce cable cost. Specialized video balun for EX-SDI is required. (sold separately)