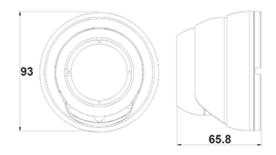

|
| S/N Ratio                 | More than 50dB (AGC OFF)                                                    |
| White Balance             | Auto Tracking White Balance                                                 |
| Shutter Speed             | 1/25 ~ 50,000Sec.                                                           |
| IR Leds                   | 24pcs                                                                       |
| Operating Temp / Humidity | -10°C ~ +50°C(14°F ~ 122°F) / 30% ~ 80% RH                                  |
| Storage Temp / Humidity   | -4°F ~ 140°F(-20°C ~ 60°C)                                                  |
| Power Requirement         | DC12V, Max Power consumption Less Than 3W (When the infrared lamps turn on) |

# DIMENSIONS



unit : mm