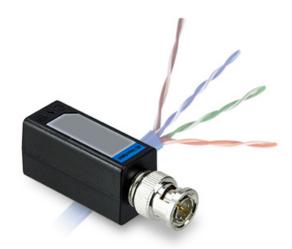

### **Video Balun compatible**

UTP cable is another option to transmit EX-SDI video signal in order to reduce cable cost. Specialized video balun for EX-SDI is required. (sold separately)

UIB-1032V 2/4