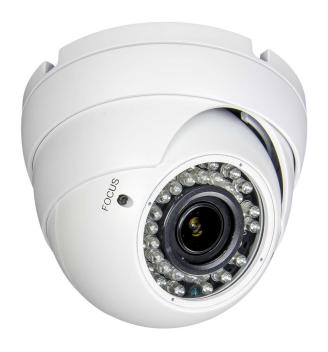

# EX-SDI / HD-SDI 1080P EYEBALL IR Dome Camera with Vari-focal Lens - Premium

1/2.8" CMOS • 2.8~12mm Vari-focal Mega-Pixel Lens • 36 IR LED • True Day & Night (ICR) • DNR (Digital Noise Reduction) • Defog • Digital WDR • EX-SDI • HD-SDI selectable • Balun compatible

#### **FEATURES**

- 2.8 ~ 12mm Vari-focal Lens
- EX-SDI 1080p FULL HD Flawless Video
- 1/2.8" CMOS
- True Day & Night (ICR)
- 0 Lux at IR On (IR: 36pcs)
- Defog HLI 3D DNR (3D Digital Noise Reduction)
- Digital WDR
- switchable EX-SDI / HD-SDI output
- CVBS output (analog)
- DC 12V