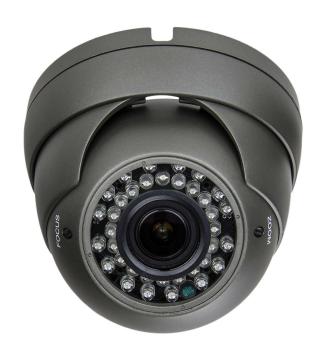

# EX-SDI / HD-SDI 1080P EYEBALL IR Dome Camera with Vari-focal Lens - Premium

1/2.8" CMOS • 2.8~12mm Vari-focal Mega-Pixel Lens • 36 IR LED • True Day & Night (ICR) • DNR (Digital Noise Reduction) • Defog • Digital WDR • EX-SDI • HD-SDI selectable • Balun compatible

#### **FEATURES**

- 2.8 ~ 12mm Vari-focal Lens
- EX-SDI 1080p FULL HD Flawless Video
- 1/2.8" CMOS
- True Day & Night (ICR)
- 0 Lux at IR On (IR: 36pcs)
- Defog HLI 3D DNR (3D Digital Noise Reduction)
- Digital WDR
- switchable EX-SDI / HD-SDI output
- CVBS output (analog)
- DC 12V