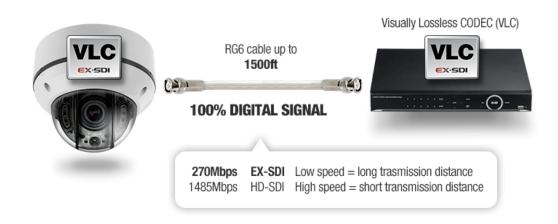

#### The Secrets

EX-SDI utilize low frequency signal combine with the new VLC (Visually Lossless CODEC) technology, able to push up 99% identical image quality at more than twice the transmission distance.

## **Ready for 4K**

EX-SDI is built in mind of adopting 4K resolution to security. Thanks to the EX-SDI VLC feature, because of that it is possible to transmit 4K in realtime FPS over coaxial cable.

### **Video Balun compatible**

UTP cable is another option to transmit EX-SDI video signal in order to reduce cable cost. Specialized video balun for EX-SDI is required. (sold separately)

UIB-1032V 2/4