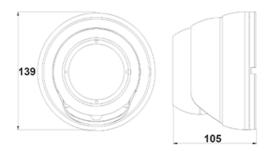

|
| OSD Menu                  | Support                                                                     |
| White Balance:            | Auto Tracking White Balance                                                 |
| Shutter Speed:            | 1/25 ~ 50,000Sec.                                                           |
| IR Leds:                  | 36pcs                                                                       |
| Operating Temp / Humidity | -10°C ~ +50°C(14°F ~ 122°F) / 30% ~ 80% RH                                  |
| Storage Temp / Humidity   | -20°C ~ +60°C(-4°F ~ 140°F) / 20% ~ 90% RH                                  |
| Power Requirement:        | DC12V, Max Power consumption Less Than 3W (When the infrared lamps turn on) |

#### **DIMENSIONS**



unit: mm

UIB-1032V 4/4