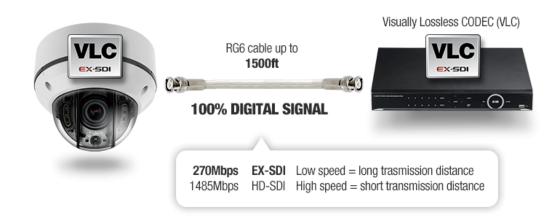

## What is EX-SDI?

Union of great advantages from all existing technologies

### **HD-SDI**

- · Digital lossless quality
- · Strong resistance to interference

#### HD-TVI · CVI · AHD

- · Long transmission distance
- · Able to use video baluns

UID-0032V 1/4

#### The Secrets

EX-SDI utilize low frequency signal combine with the new VLC (Visually Lossless CODEC) technology, able to push up 99% identical image quality at more than twice the transmission distance.