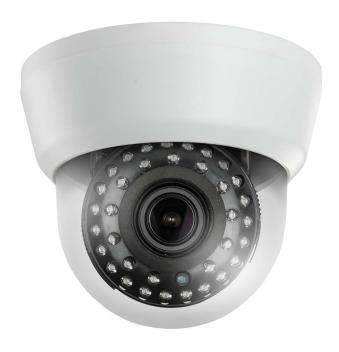

1/2.7" Mega Pixel Sensor • 2.8~12mm Mega Pixel Lens • 35 IR LED • 2 Mega Pixels • True Day & Night (ICR)

### **FEATURES**

- 2.8 ~ 12mm Fixed Lens
- Indoor Type
- True Day & Night (ICR)
- 0 Lux at IR On (35pcs IR, 100ft IR Distance)
- Support UTC Function
- DC 12V

## **SPECIFICATIONS**

| Image Sensor          | 1/2.7" 2 Mega Pixel Sensor                     |
|-----------------------|------------------------------------------------|
| Effective Pixels      | 2.0 Mega Pixels                                |
| Built-in Lens         | 2.8 ~ 12mm Mega Pixel Lens                     |
| Signal System         | PAL/NTSC                                       |
| Horizontal Resolution | PAL:1920 × 1080P 25F/S NTSC:1920 × 1080P 30F/S |
| Sync. System          | Internal Sync.                                 |
| Sensor Area           | 5.42 × 3.41mm                                  |
| Video Output          | EX-SDI output, switch on HD-SDI Output         |
| S/N Ratio             | More than 50dB (AGC OFF)                       |