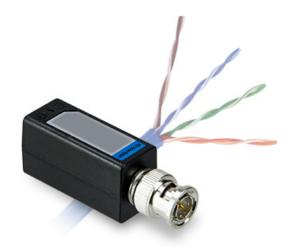

# **Video Balun compatible**

UTP cable is another option to transmit EX-SDI video signal in order to reduce cable cost. Specialized video balun for EX-SDI is required. (sold separately)

UID-0032V 2/4