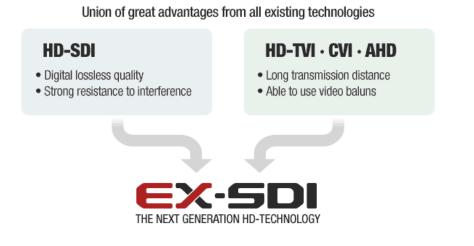

### What is EX-SDI?

#### **The Secrets**

EX-SDI utilize low frequency signal combine with the new VLC (Visually Lossless CODEC) technology, able to push up 99% identical image quality at more than twice the transmission distance.