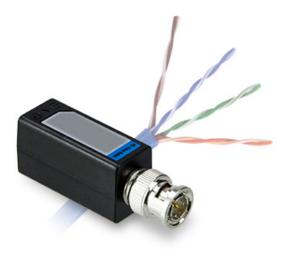

# Video Balun compatible

UTP cable is another option to transmit EX-SDI video signal in order to reduce cable cost. Specialized video balun for EX-SDI is required. (sold separately)