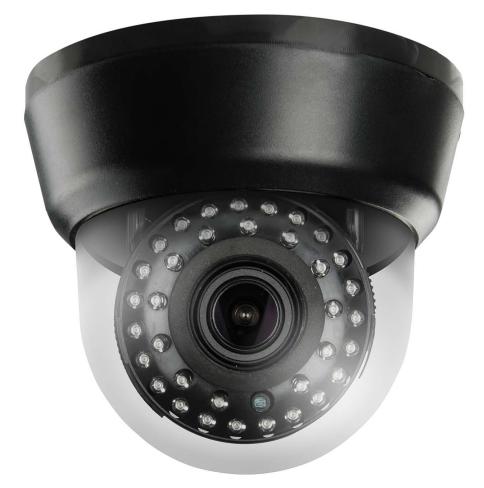

## EX-SDI / HD-SDI 1080P(2MP) IR Indoor Dome Camera w/ Vari-focal Lens & 35 IR LED - Premium

1/2.7" Mega Pixel Sensor • 2.8~12mm Mega Pixel Lens • 35 IR LED • 2 Mega Pixels • True Day & Night (ICR) • Digital WDR • Defog • HLI • 3DNR • SENSE UP

### **FEATURES**

- 1/2.8" 2 Mega Pixel panasonic Sensor, EX-SDI 1080P High Definition
- 2.8 ~ 12mm Mega Pixel Lens
- Indoor IR Dome
- IR Cut Filter
- 35pcs IR Leds
- Defog / HLI / 3DNR / SENSE UP
- Multi languages choice
- BLC / MIRROR / FLIP / ACE / PRIVACY / MONTION DETECT
- WDR (ON / 15FPS; OFF / 30FPS)