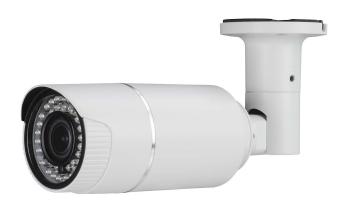

1/2.7" 2Mega Pixel Sensor • EX-SDI 1080P High Definition • 2.8-12mm Mega Pixel Lens • IR Bullet • IR Cut Filter • 42pcs IR Leds • EX-SDI output • switch on HD-SDI Output