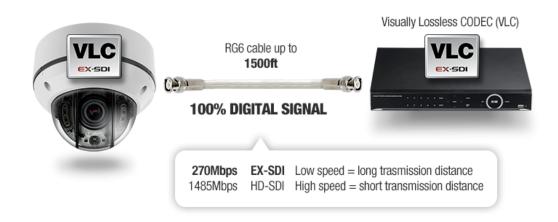

## What is EX-SDI?

Union of great advantages from all existing technologies

### **HD-SDI**

- · Digital lossless quality
- · Strong resistance to interference

#### **HD-TVI · CVI · AHD**

- · Long transmission distance
- · Able to use video baluns

UIR-1412V 1/4

#### **The Secrets**

EX-SDI utilize low frequency signal combine with the new VLC (Visually Lossless CODEC) technology, able to push up 99% identical image quality at more than twice the transmission distance.