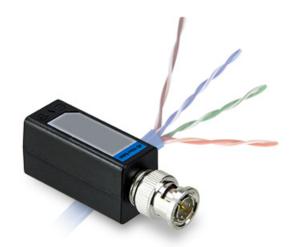

# Video Balun compatible

UTP cable is another option to transmit EX-SDI video signal in order to reduce cable cost. Specialized video balun for EX-SDI is required. (sold separately)

UIR-1412V 2/4