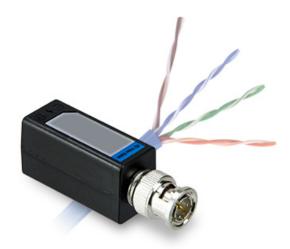

### **Video Balun compatible**

UTP cable is another option to transmit EX-SDI video signal in order to reduce cable cost. Specialized video balun for EX-SDI is required. (sold separately)

UPB-204 2/4