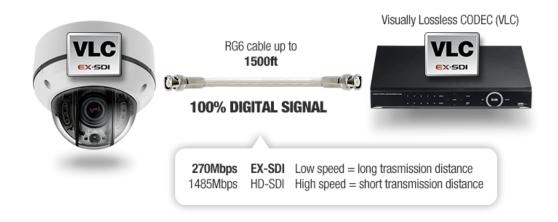

#### The Secrets

EX-SDI utilize low frequency signal combine with the new VLC (Visually Lossless CODEC) technology, able to push up 99% identical image quality at more than twice the transmission distance.

# **Ready for 4K**

EX-SDI is built in mind of adopting 4K resolution to security. Thanks to the EX-SDI VLC feature, because of that it is possible to transmit 4K in realtime FPS over coaxial cable.