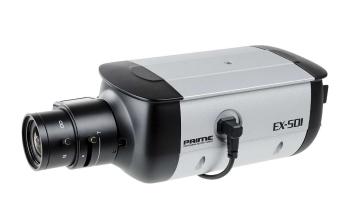

EX-SDI1080pDC 12V • AC 24VIndoor1/2.9" Sony CMOS • True Day & Night(ICR) • DNR (Digital Noise Reduction) • AWB (Auto White Balance) • SENS-UP • EX-SDI • HD-SDI selectable • Balun compatible • Lens not included • Made in Korea