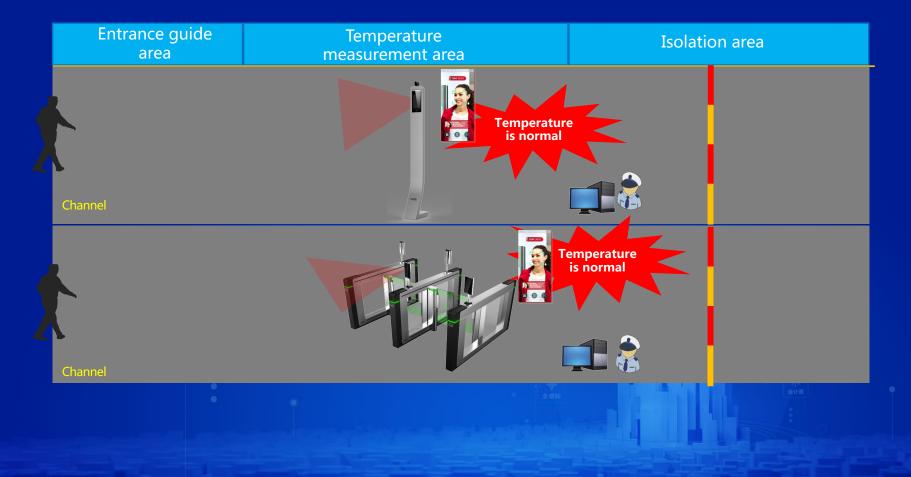

#### Temperature Record

- Manual recording is inefficient
- Personnel information collection is difficult

- Record abnormal temperature information automatically
- Collect abnormal personnel portrait automatically