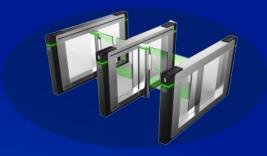

#### Turnstiles DHI-ASGB810X

#### Features: security \ rapid transit \ durable

- Pedestal material: 304 stainless steel, thickness 2.0mm
- Motor type: Servo motor
- IR Light Detectors: 30 pairs
- Lane width : 600mm~1000mm
- Barrier material: Acrylic glass
- Power: AC 100-240V/50~60HZ