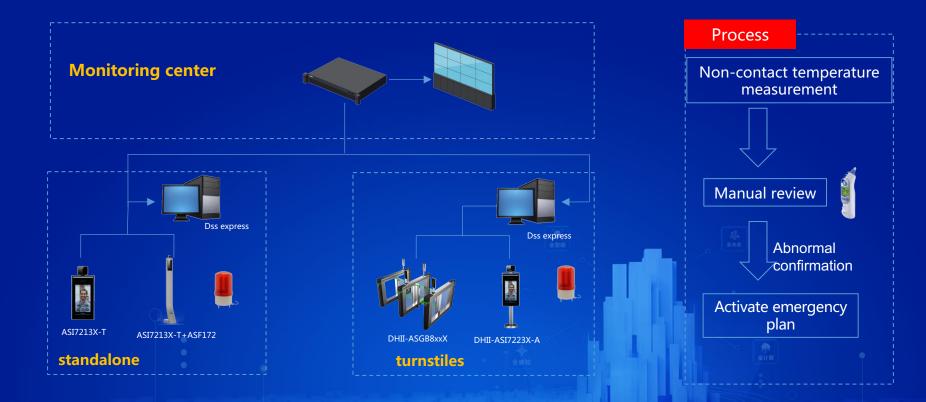

e out , which is characterized by human-to-human transmission, medical staff infection and community transmission. The disease has spread to around the world.



# **Scenarios**



## **Status Analysis**

### Human Temperature Measurement

#### Key Function >

#### reliminary Screening

#### Current Status >

#### Requirement >

- Low efficiency of thermometer and infrared detection gun
- Manual temperature measurement workload, high risk
- Non-contact automatic
- temperature measurement
- Accurate, fast and multiperson detection

#### Temperature Record

- Manual recording is inefficient
- Personnel information collection is difficult

- Record abnormal temperature information automatically
- Collect abnormal personnel portrait automatically

# Values



# **Solution**



# **Solution**



### **Products**



Human body measurement and face recognition terminal DHI-ASI7213X-T

#### Features: accurate \ no contact \ attendance \ access

- 7-inch touch screen
- Temperature measurement range: 30° C~45° C
- Temperature accuracy: ±0.5° C
- Sound prompt: Temperature abnormal alarm
- Unlock Mode: Face/Card/RQ Code/Password
- Face capacity: 100,000

Human body measurement and face recognition terminal DHI-ASI7213X-T + DHI-ASF172X-T

#### Features: accurate \ no contact \ attendance \ access

- 7-inch touch screen
- Temperature measurement range: 30° C~45° C
- Temperature accuracy: ±0.5° C
- Sound prompt: Temperature abnormal alarm
- Unlock Mode: Face/Card/RQ Code/Password
- Face capacity: 100,000

### **Products**



Human body measurement and face recognition terminal DHI-ASI7223