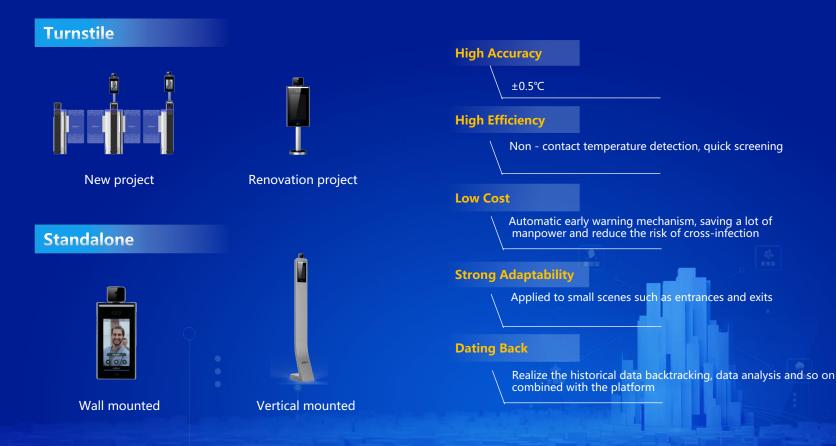

### **Products**

Human body measurement and face recognition terminal DHI-ASI7213X-T

#### Features: accurate \ no contact \ attendance \ access

- 7-inch touch screen
- Temperature measurement range: 30° C~45° C
- Temperature accuracy: ±0.5° C
- Sound prompt: Temperature abnormal alarm
- Unlock Mode: Face/Card/RQ Code/Password
- Face capacity: 100,000

Human body measurement and face recognition terminal DHI-ASI7213X-T + DHI-ASF172X-T

### **Products**

Human body measurement and face recognition terminal DHI-ASI7223X-A-T

#### Features: accurate \ no contact \ attendance \ access

- 7-inch touch screen
- Temperature measurement range: 30° C~45° C
- Temperature accuracy: ±0.5° C
- Sound prompt: Temperature abnormal alarm
- Unlock Mode: Face/RQ Code/Password
- Face capacity: 100,000

#### Turnstiles DHI-ASGB810X

#### Features: security \ rapid transit \ durable

- Pedestal material: 304 stainless steel, thickness 2.0mm
- Motor type: Servo motor
- IR Light Detectors: 30 pairs
- Lane width : 600mm~1000mm
- Barrier material: Acrylic glass
- Power: AC 100-240V/50~60HZ