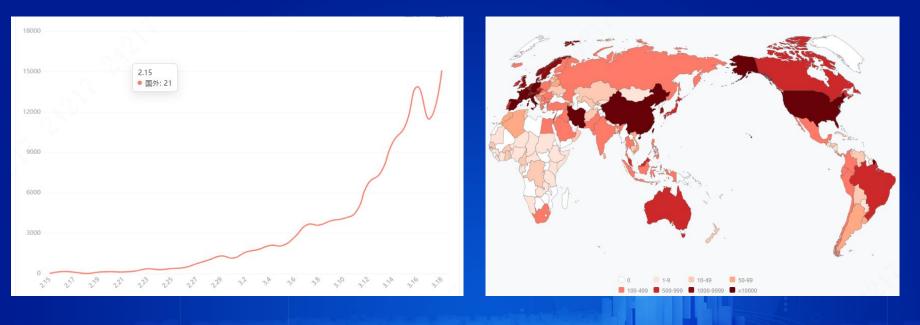

# Background

At the end of 2019, Novel Coronavirus (COVID-19) outbreak broke out , which is characterized by human-to-human transmission, medical staff infection and community transmission. The disease has spread to around the world.