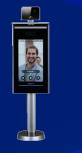

### **Products**

Human body measurement and face recognition terminal DHI-ASI7213X-T

#### Features: accurate \ no contact \ attendance \ access

- 7-inch touch screen
- Temperature measurement range: 30° C~45° C
- Temperature accuracy: ±0.5° C
- Sound prompt: Temperature abnormal alarm
- Unlock Mode: Face/Card/RQ Code/Password
- Face capacity: 100,000