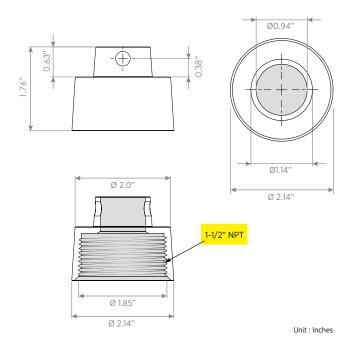

### \*Telescoping Camera Pole Sold Separately

| GENERAL    |                                                       |
|------------|-------------------------------------------------------|
| Material   | Polycarbonate                                         |
| Dimensions | 2.14" (Dia) x 1.76" (H)<br>54.36mm (Dia) x 44.7mm (H) |
| Weight     | 0.05 lb / 0.022 kg                                    |

#### **DIMENSIONS:**

1-1/2 NPT is not compatible with G 1-1/2" threads. Verify camera/device manufacturer specifications.