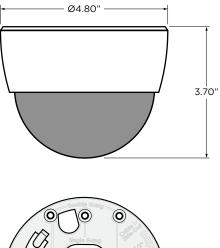

## **CE-IDXDD**

IDX Series Dummy Dome Housing

| GENERAL               |                                  |
|-----------------------|----------------------------------|
| Housing               | Polycarbonate                    |
| Dome Bubble           | Polycarbonate                    |
| Dimensions (Dia. x H) | 4.80" x 3.70" / 121.9mm x 93.9mm |
| Weight                | 0.35 lbs / 0.158 kg              |

## **DIMENSIONS:**

MOUNTING PLATE

clintonelectronics | 6701 Clinton Road Loves Park, IL 61111 | 800.447.3306 | @clintonelec | www.clintonelectronics.com | 08-18-22