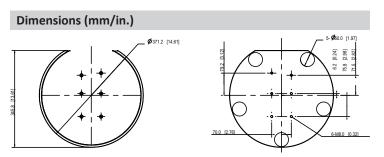

| Technical Specifications |                   |                                                                             |  |
|--------------------------|-------------------|-----------------------------------------------------------------------------|--|
| Material                 | Galvanized        | Galvanized Steel                                                            |  |
| Dimensions (H x W        | x D)              |                                                                             |  |
| Product                  |                   | 371.20 mm x 345.80 mm x 15.0 mm (14.61 in. x 13.61 in. 0.59 in.)            |  |
| Packaging                |                   | 581.0 mm x 540.0 mm x 108.0 mm<br>(22.87 in. x 21.26 in. x 4.25 in.)        |  |
| Load Bearing Capac       | 1.0 kg (2.20      | 1.0 kg (2.20 lb)                                                            |  |
| Weight                   | 9.50 kg (20.      | 9.50 kg (20.94 lb)                                                          |  |
| Operating Tempera        | ture -30 °C to 70 | −30 °C to 70 °C (−22 °F to 158 °F)                                          |  |
| Installation             | Indoor/Out        | Indoor/Outdoor Ground Installation                                          |  |
| Compatibility            | ASF172X-T1        | ASF172X-T1 Thermal Temperature Station Floor Stand                          |  |
| Ordering Information     |                   |                                                                             |  |
| Туре                     | Part Number       | Description                                                                 |  |
| Floor Stand              | ASF055            | Floor-stand mount for ASF172X-T1 Thermal<br>Temperature Station Floor Stand |  |