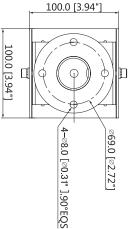

## Dimensions (mm/in.)

© 2020 Dahua Technology USA. All rights reserved. Design and specifications are subject to change without notice

| Technical Specifications |                                                                                                                                    |  |
|--------------------------|------------------------------------------------------------------------------------------------------------------------------------|--|
| Material                 | Aluminum Alloy                                                                                                                     |  |
| Dimensions               | 300.0 mm x 100.0 mm x 100.0 mm<br>(11.81 in. x 3.94 in. x 3.94 in.)                                                                |  |
| Weight                   | 0.54 kg (1.19 lb)                                                                                                                  |  |
| Color                    | White                                                                                                                              |  |
| Load Bearing Capacity    | 3.0 kg (6.61 lbs)                                                                                                                  |  |
| Operating Temperature    | -40 °C to 60 °C (-40 °F to 140 °F)                                                                                                 |  |
| Humidity                 | < 90% RH                                                                                                                           |  |
| Compatible Models        | Dahua Thermal Temperature Monitoring Solution<br>Components:  • DH-TPC-BF5421-T Thermal Hybrid Network Camera  • JQ-D70Z Blackbody |  |
| Ordering Information     |                                                                                                                                    |  |
|                          |                                                                                                                                    |  |