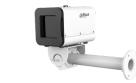

| Technical Specifications |                                                                                                                                    |  |
|--------------------------|------------------------------------------------------------------------------------------------------------------------------------|--|
| Material                 | Aluminum Alloy                                                                                                                     |  |
| Dimensions               | 300.0 mm x 100.0 mm x 100.0 mm<br>(11.81 in. x 3.94 in. x 3.94 in.)                                                                |  |
| Weight                   | 0.54 kg (1.19 lb)                                                                                                                  |  |
| Color                    | White                                                                                                                              |  |
| Load Bearing Capacity    | 3.0 kg (6.61 lbs)                                                                                                                  |  |
| Operating Temperature    | -40 °C to 60 °C (-40 °F to 140 °F)                                                                                                 |  |
| Humidity                 | < 90% RH                                                                                                                           |  |
| Compatible Models        | Dahua Thermal Temperature Monitoring Solution<br>Components:  • DH-TPC-BF5421-T Thermal Hybrid Network Camera  • JQ-D70Z Blackbody |  |
| Ordering Information     |                                                                                                                                    |  |
|                          |                                                                                                                                    |  |

## **Application**

Ceiling Application with JQ-D70Z Blackbody

Ceiling Application with DH-TPC-BF5421-T Thermal Hybrid Network Camera

Wall Application with JQ-D70Z Blackbody

Wall Application with DH-TPC-BF5421-T Thermal Hybrid Network Camera