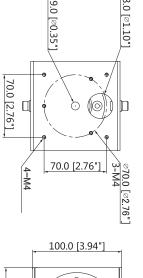

## Dimensions (mm/in.)

© 2020 Dahua Technology USA. All rights reserved. Design and specifications are subject to change without notice

| Technical Specifications |                                                                                                                                    |  |
|--------------------------|------------------------------------------------------------------------------------------------------------------------------------|--|
| Material                 | Aluminum Alloy                                                                                                                     |  |
| Dimensions               | 300.0 mm x 100.0 mm x 100.0 mm<br>(11.81 in. x 3.94 in. x 3.94 in.)                                                                |  |
| Weight                   | 0.54 kg (1.19 lb)                                                                                                                  |  |
| Color                    | White                                                                                                                              |  |
| Load Bearing Capacity    | 3.0 kg (6.61 lbs)                                                                                                                  |  |
| Operating Temperature    | -40 °C to 60 °C (-40 °F to 140 °F)                                                                                                 |  |
| Humidity                 | < 90% RH                                                                                                                           |  |
| Compatible Models        | Dahua Thermal Temperature Monitoring Solution<br>Components:  • DH-TPC-BF5421-T Thermal Hybrid Network Camera  • JQ-D70Z Blackbody |  |
| Ordering Information     |                                                                                                                                    |  |
|                          |                                                                                                                                    |  |