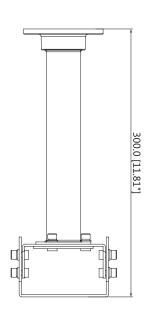

## Dimensions (mm/in.)

© 2020 Dahua Technology USA. All rights reserved. Design and specifications are subject to change without notice

| Technical Specifications |                                                                                                                                    |  |
|--------------------------|------------------------------------------------------------------------------------------------------------------------------------|--|
| Material                 | Aluminum Alloy                                                                                                                     |  |
| Dimensions               | 300.0 mm x 100.0 mm x 100.0 mm<br>(11.81 in. x 3.94 in. x 3.94 in.)                                                                |  |
| Weight                   | 0.54 kg (1.19 lb)                                                                                                                  |  |
| Color                    | White                                                                                                                              |  |
| Load Bearing Capacity    | 3.0 kg (6.61 lbs)                                                                                                                  |  |
| Operating Temperature    | -40 °C to 60 °C (-40 °F to 140 °F)                                                                                                 |  |
| Humidity                 | < 90% RH                                                                                                                           |  |
| Compatible Models        | Dahua Thermal Temperature Monitoring Solution<br>Components:  • DH-TPC-BF5421-T Thermal Hybrid Network Camera  • JQ-D70Z Blackbody |  |
| Ordering Information     |                                                                                                                                    |  |
|                          |                                                                                                                                    |  |