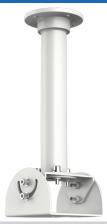

## Wall/Ceiling Mount Bracket

- Aluminum Alloy Construction
- Bracket supports up to a 3.0 kg (6.61 lb) Load
- Compatible with the Thermal Camera and Blackbody Radiation Device included with the Dahua Thermal Temperature Monitoring Solution

## **Application**

Ceiling Application with JQ-D70Z Blackbody

Ceiling Application with DH-TPC-BF5421-T Thermal Hybrid Network Camera

Wall Application with JQ-D70Z Blackbody

Wall Application with DH-TPC-BF5421-T Thermal Hybrid Network Camera