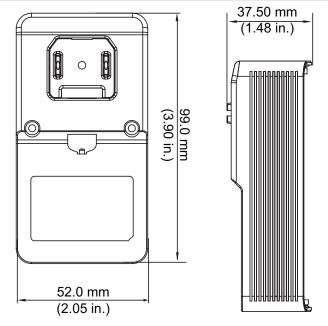

## **Technical Specifications**

| WiFi                          |             | 2.4 GHz WiFi (IEEE802.11b/g/n)                                                 |                        |  |
|-------------------------------|-------------|--------------------------------------------------------------------------------|------------------------|--|
| Mobile Application            |             | DMSS                                                                           |                        |  |
| Audio                         |             | Output: Built-in Speaker<br>Multiple Ringtone Options                          |                        |  |
| Interface                     |             | Reset Button<br>Pairing Button<br>LED Indicator                                |                        |  |
| Power Supply                  |             | 120 VAC to 240 VAC, Wall-mounted Power Plug                                    |                        |  |
| Power Consumption             |             | < 5 W                                                                          |                        |  |
| Operating Temperature         |             | -10° C to +50° C (14° F to 122° F),<br>Less than 95% RH                        |                        |  |
| Dimensions                    |             | 99.0 mm x 52.0 mm x 37.50 mm, without plug<br>(3.90 in. x 2.05 in. x 1.48 in.) |                        |  |
| Weight                        |             | 0.20 kg (0.44 lb)                                                              |                        |  |
| Ordering Information          |             |                                                                                |                        |  |
| Туре                          | Part Number |                                                                                | Description            |  |
| WiFi Video Doorbell Chime Kit | DS1         | 1-USA                                                                          | Chime kit for DBI-DB11 |  |
| Package Contents              |             | Comes with a power plug and a quick installation guide.                        |                        |  |

## Dimensions (mm/in.)

Rev 001.002 © 2020 Dahua Technology USA. All rights reserved. Design and specifications are subject to change without notice