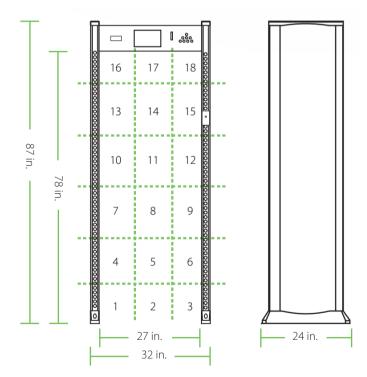

# **Specifications**

| Power supply                                 | AC100 V~240V                          |
|----------------------------------------------|---------------------------------------|
| Working temperature                          | -68°F ~+122°F                         |
| Working frequency                            | 4KHz~8KHz                             |
| Standard external size                       | 27.28 ft (H)X 2.7 ft (W)X 1.9 ft (D)  |
| Standard internal size                       | 6.52 ft (H)X 2.3 ft (W)X 1.9 ft (D)   |
| Package Dimensions                           | 7.58 ft (H)X 1.15 ft (W)X 2.18 ft (D) |
| Gross weight                                 | 143 lbs                               |
| Temperature sensor type                      | IR temperature sensor                 |
| Temperature measurement time                 | ≤1s                                   |
| Temperature measurement point                | Forehead or wrist                     |
| Best temperature measurement distance        | 6 inches                              |
| Height of temperature sensor                 | 5 feet (customizable)                 |
| Tolerance of temperature measurement         | ± 0.9 °F                              |
| Measuring range                              | 86°F - 113°F                          |
| Interval between two temperature measurement | 2s                                    |

# **Dimensions**