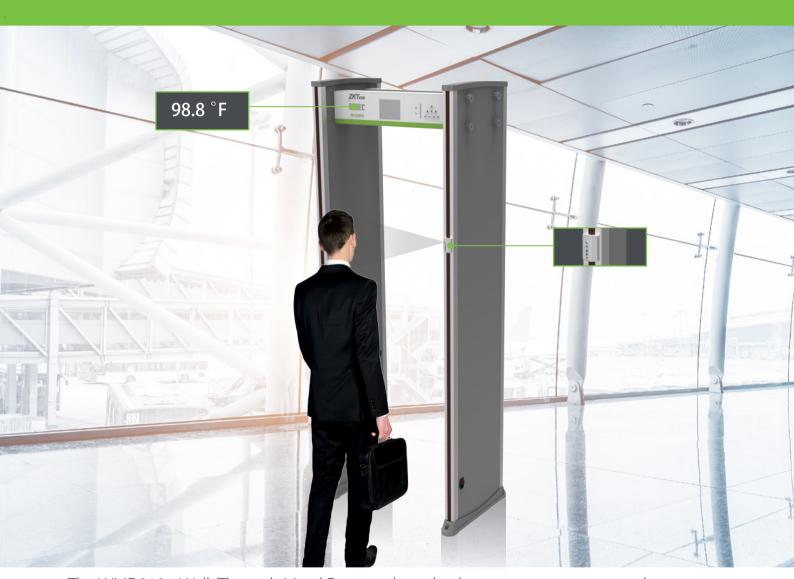

# Walk Through Metal Detector + Body Temperature Detection WMD318+

The WMD318+ Walk Through Metal Detector has a body-temperature sensor to detect unacceptable body-temperature and alerts users and security personnel so they can take appropriate action, accordingly.

WMD318+ provides convenient & rapid metal detection for high foot traffic areas. Users simply position their forehead or wrist 6 inches away from body-temperature sensor. If the person walking through has a body temperature exceeding the user-defined setting, an audio & visual alarm will be triggered. WMD318+ can help detect unacceptable body-temperature in schools, airports, commercial office buildings, retail locations, and other public areas.