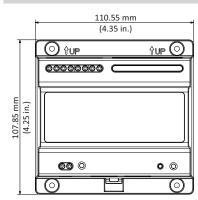

## **Technical Specification**

| Voltage               | 24 V                                                                 |
|-----------------------|----------------------------------------------------------------------|
| Power Consumption     | 30 W, maximum<br>Four-channel Output under Full Load                 |
| Operating Temperature | -10° C to +55° C (14° F to +131° F)                                  |
| Dimensions            | 107.85 mm x 110.55 mm x 65.80 mm<br>(4.25 in. x 4.35 in. x 2.60 in.) |
| Net Weight            | 0.50 kg (1.10 lb)                                                    |

## Dimensions (mm/in.)