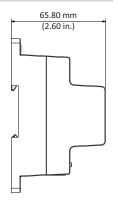

## **Technical Specification**

| Voltage               | 24 V                                                                 |
|-----------------------|----------------------------------------------------------------------|
| Power Consumption     | 30 W, maximum<br>Four-channel Output under Full Load                 |
| Operating Temperature | -10° C to +55° C (14° F to +131° F)                                  |
| Dimensions            | 107.85 mm x 110.55 mm x 65.80 mm<br>(4.25 in. x 4.35 in. x 2.60 in.) |
| Net Weight            | 0.50 kg (1.10 lb)                                                    |

## Dimensions (mm/in.)