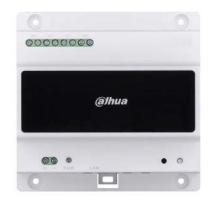

## Two-wire Network Controller

- Four (4) Groups of 2-wire Ports Provide Power and Signal to other Devices
- One (1) RJ45 Port for LAN Connectivity
- Surface-mounted or DIN-rail Mounted