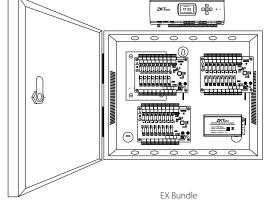

The EC10 Elevator Control Panel can restrict access up to ten floors. The EX16 Floor Expansion Boards can restrict access up to an additional sixteen floors. Each EC10 panel can support up to three EX16 expension boards. When combined, a total fifty eight (58) floors can be controlled with a single EC10 bundle. Note EC10 panels can be daisy-chained together to control as many floors as desired.

## Part Numbers

EC10 Elevator Control Panel

EC10-BUN with metal casing & power supply

EX16 Elevator Control Expansion Board

EX16 Bun-1 One Expansion board with metal casing & power supply

EX16 Bun-2 Two Expansion boards with metal casing & power supply

EX16 Bun-3 Three Expansion boards with metal casing & power supply

© Copyright 2014. ZKTeco. Design and Specifications subject to change without notice

6 Kingsbridge Road, Suite 8 Fairfield, NJ 07004 +1 862 505 2101 sales@zkaccess.com