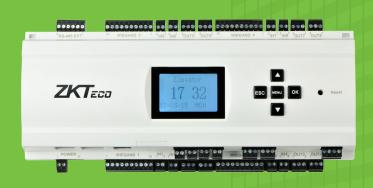

# EC 10 Elevator Control Panel

## Specifications EC10

#### Capacity

Floor Button Control Relay: 10 Fingerprint: 3,000 RFID Card: 30,000 Event: 100,000

#### Communication

To PC: Ethernet, RS485 To EX16: RS485

#### Power 12V DC, 3A

Supported Options EX16 Board: Up to 3