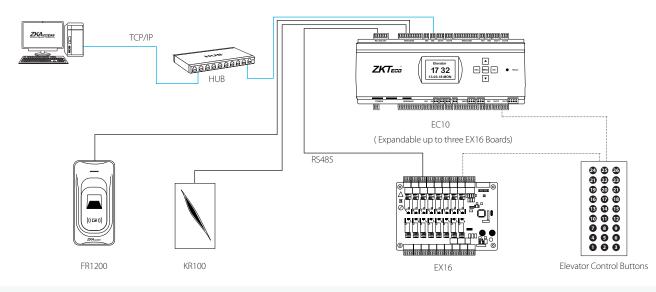

### **Typical Installation**

The EC10 Elevator Control Panel can restrict access up to ten floors. The EX16 Floor Expansion Boards can restrict access up to an additional sixteen floors. Each EC10 panel can support up to three EX16 expension boards. When combined, a total fifty eight (58) floors can be controlled with a single EC10 bundle. Note EC10 panels can be daisy-chained together to control as many floors as desired.