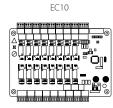

# EC 10 Elevator Control Panel

## Specifications EC10

#### Capacity

Floor Button Control Relay: 10 Fingerprint: 3,000 RFID Card: 30,000 Event: 100,000

#### Communication

To PC: Ethernet, RS485 To EX16: RS485

#### Power 12V DC, 3A

Supported Options EX16 Board: Up to 3