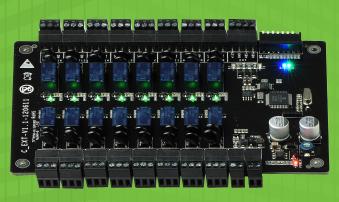

## EX16

Capacity Floor Button Control Relay: 16

Communication To EC10: RS485 RS485 Adress: Set by DIP switch

Power 12V DC, 3A