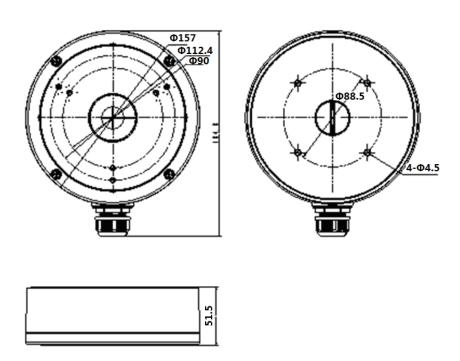

## **Dimensions:**

©2015 LT Security, Inc. All Rights Reserved. White papers, data sheets, quick start guides, and/or user manuals are for reference only and may or may not be entirely up to date or accurate based upon the version or models. Product names mentioned herein may be the unregistered and/or registered trademarks of their respective owners.

## Junction Box for Dome Camera LTB307

Suitable for CMIP30XX/CMIP11XX/CMHT16XX

| Properties   |                                             |
|--------------|---------------------------------------------|
| Parameter    | Junction Box for CMIP30XX/CMIP11XX/CMHT16XX |
| Construction | Aluminum alloy                              |
| Dimension    | Φ157×51.5 mm(Φ6.2" ×2.0")                   |
| Weight       | 621g(1.4lbs)                                |