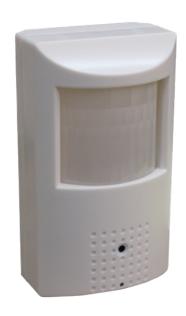

## **Platinum HD-TVI Covert Camera** CM1925T



## **Key Features:**

- Full HD 1080P
- 1/2.8" Sensor
- 3.7mm Lens
- Support UTC Function
- Support 2D/3D NR
- DC 12V

## **Dimensions:**























## Platinum HD-TVI Covert Camera CM1925T

| CAMERA                  |                                          |
|-------------------------|------------------------------------------|
| Image Sensor            | 1/2.8" CMOS                              |
| Signal System           | NTSC/PAL                                 |
| Effective Pixels        | 1944(H)*1213(V)                          |
| Min. Illumination       | 0.1 Lux                                  |
| Shutter Speed           | 1/30(1/ 25)s to 1/50,000 s               |
| Lens                    | 3.7mm Lens                               |
| Synchronization         |