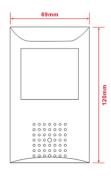

## **Dimensions:**

## Platinum HD-TVI Covert Camera CM1925T

| CAMERA                  |                                          |
|-------------------------|------------------------------------------|
| Image Sensor            | 1/2.8" CMOS                              |
| Signal System           | NTSC/PAL                                 |
| Effective Pixels        | 1944(H)*1213(V)                          |
| Min. Illumination       | 0.1 Lux                                  |
| Shutter Speed           | 1/30(1/ 25)s to 1/50,000 s               |
| Lens                    | 3.7mm Lens                               |
| Synchronization         | Internal                                 |
| Video Frame Rate        | 1080p@30fps/1080p@25fps                  |
| Digital Noise Reduction | 2D NR & 3D NR                            |
| S/N Ratio               | More than 50dB                           |
| GENERAL                 |                                          |
| Working Temperature     | 14 ° F - 122 ° F (-10 ° C - 50 ° C)      |
| /Humidity               | Humidity 85% or less (non-condensing)    |
| Power Supply            | DC 12V                                   |
| Power Consumption       | Max.3W                                   |
| Dimension               | 2.7" x 4.7" x 1.9" (69mm x 120mm x 47mm) |
| Weight                  | 0.4lb(200g)                              |