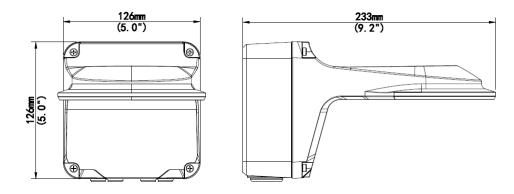

### Dimensions

#### **Specifications**

| Bracket     | TR-JB07/WM03-IN                                  |
|-------------|--------------------------------------------------|
| Application | Outdoor, wall installation for 3-inch fixed dome |
| Dimensions  | 233mmx126mmx126mm (9.2" x5" x5")                 |
| Weight      | 0.92kg(2.0lb)                                    |
| Material    | Aluminum alloy                                   |