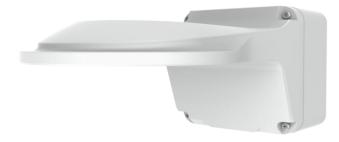

## TR-JB07/WM03-IN 3-inch Fixed Dome Outdoor Wall Mount

#### **Specifications**

| Bracket     | TR-JB07/WM03-IN                                  |
|-------------|--------------------------------------------------|
| Application | Outdoor, wall installation for 3-inch fixed dome |
| Dimensions  | 233mmx126mmx126mm (9.2" x5" x5")                 |
| Weight      | 0.92kg(2.0lb)                                    |
| Material    | Aluminum alloy                                   |