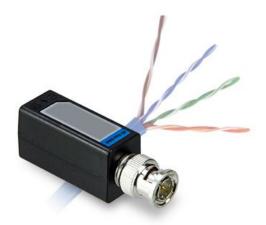

# Video Balun compatible

UTP cable is another option to transmit EX-SDI video signal in order to reduce cable cost. Specialized video balun for EX-SDI is required. (sold separately)