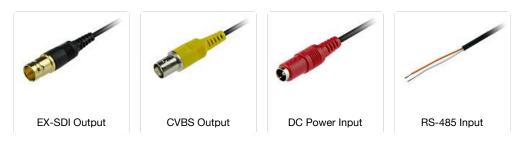

|
| Operating Temp / Humidity | -10°C ~ +50°C(14°F ~ 122°F) / 30%~80% RH                                                                                                    |
| Storage Temp / Humidity   | -20°C ~ +60°C(-4°F ~ 140°F) / 20%~90% RH                                                                                                    |
| Power                     | DC 12V                                                                                                                                      |
| Signal Transmission       | The distant difference is occurred according to cable option and other circumstances.<br>(based on 5C-HFBT : HD-SDI (200M) / EX-SDI (400M)) |

#### DIMENSIONS







unit : mm

# **Camera Inputs & Outputs**



## **Camera Contents**