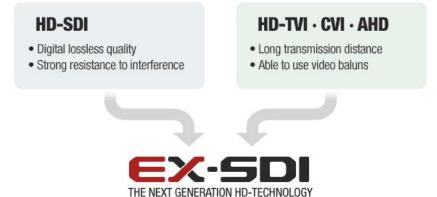

# What is EX-SDI?

Union of great advantages from all existing technologies

# The Secrets

EX-SDI utilize low frequency signal combine with the new VLC (Visually Lossless CODEC) technology, able to push up 99% identical image quality at more than twice the transmission distance.