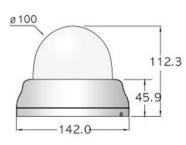

|
| Operating Temp / Humidity | -10°C ~ +50°C(14°F ~ 122°F) / 30%~80% RH                                                                                                    |
| Storage Temp / Humidity   | -20°C ~ +60°C(-4°F ~ 140°F) / 20%~90% RH                                                                                                    |
| Power                     | DC 12V                                                                                                                                      |
| Signal Transmission       | The distant difference is occurred according to cable option and other circumstances.<br>(based on 5C-HFBT : HD-SDI (200M) / EX-SDI (400M)) |

#### DIMENSIONS







unit : mm

# **Camera Inputs & Outputs**



## **Camera Contents**