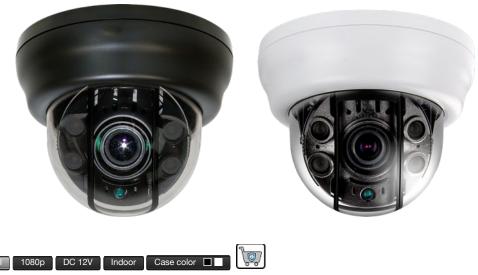

# EX-SDI 1080p(2MP) Anti-IR Reflection Large Size Indoor Dome w/ 4 COB IR

Anti-IR Reflection Series (The Shield) : prevents washed out video caused by IR reflection from obstacles (water or oil) on cover (US/China Patented) • 4 pcs of COB IR • 2.8~12mm Mega-pixel Lens • True Day & Night(ICR) • EX-SDI / HD-SDI selectable • Balun compatible • Made in Korea

#### **FEATURES**

- 1080p FULL HD Flawless Video
- Anti-IR Reflection Series : (The Shield) : prevents washed out video caused by IR reflection from obstacles(water or oil) on cover (U.S. Patent Pending)
- 4 High Powered IR LED : Up to 50% more brighter than conventional IR LED
- SUPERDOME® (US Patent : 8337100) series camera with easy flip cover open
- Dual Video Output : EX-SDI/HD-SDI & CVBS Analog
- 1/2.9 inch Sony CMOS : Low Power Consumption
- Minimum Illumination 0 Lux with IR on
- 2.8~12mm Auto-Iris IR Corrected Lens Installed provides the best focused image both color & IR mode
- Auto Removable IR-Cut Filter (ICR) : True Day & Night. Deep color and clear video at both day and night time
- <u>OSD</u> (On Screen Display) Easy camera setup
- DNR (Digital Noise Reduction) D-WDR (Digital Wide Dynamic Range) HLM (High Light Masking) and more advanced image enhancing features
- DC 12V only