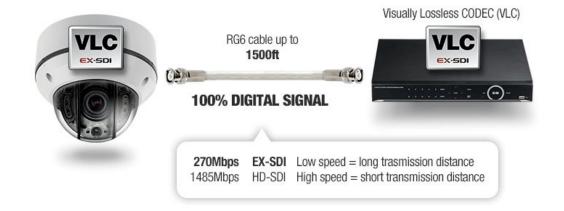

# The Secrets

EX-SDI utilize low frequency signal combine with the new VLC (Visually Lossless CODEC) technology, able to push up 99% identical image quality at more than twice the transmission distance.

## Ready for 4K

EX-SDI is built in mind of adopting 4K resolution to security. Thanks to the EX-SDI VLC feature, because of that it is possible to transmit 4K in realtime FPS over coaxial cable.