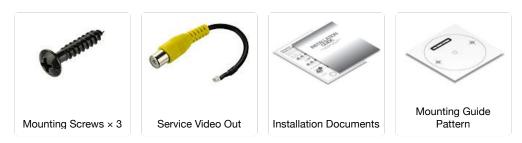

|
| Operating Temp / Humidity | -10°C ~ +50°C(14°F ~ 122°F) / 30%~80% RH                                                                                                    |
| Storage Temp / Humidity   | -20°C ~ +60°C(-4°F ~ 140°F) / 20%~90% RH                                                                                                    |
| Power                     | DC 12V                                                                                                                                      |
| Signal Transmission       | The distant difference is occurred according to cable option and other circumstances.<br>(based on 5C-HFBT : HD-SDI (200M) / EX-SDI (400M)) |

#### DIMENSIONS







unit : mm

# **Camera Inputs & Outputs**



## **Camera Contents**