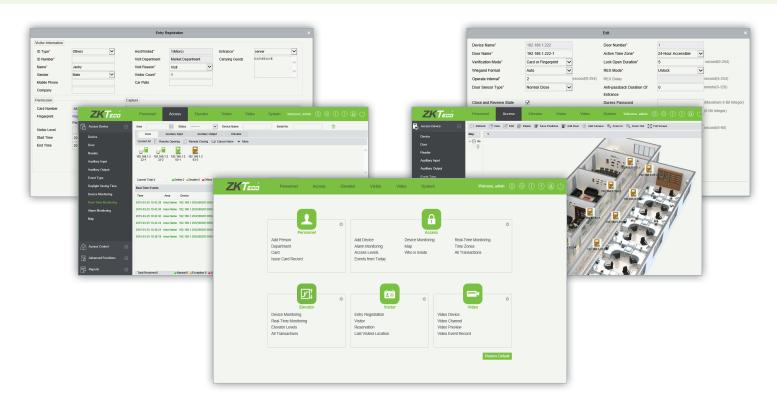

ZKBioSecurity3.0 is the ultimate "All in One" web based security platform.

It contains four integrated modules: **Access Control, Video Integration, Elevator Control** and **Visitor Management.** 

With an optimized system architecture designed for high level biometric identification and a modern user-friendly UI, ZKBioSecurity3.0 provides the most advanced solution for a whole new user experience.

### **Features:**

Web Based Platform

All-In-One Solution

Supports up to 8,000 doors

User Friendly UI

**Email Notifications** 

Data Auto-Backup Function

3rd Party Video integration

### **Function Details:**

- ZKBioSecurity supports only C3 Pro & inBio Pro panels
- All-In-One solution (Access Control, Video Integration, Elevator Control and Visitor Management)
- Supports up to 8,000 doors (Multi-Server) and 2,000 doors (Single Server)
- Advanced Access Control Functions (inc. Zone Control + Who's inside)
- Global Anti-Passback and Linkage
- Integration for C2P, Milestone, OnSSI, Hikvision (certain models, only) and Dahua
- Automatic Data Backup
- Alarms and Events Email Notifications
- System Log Monitoring System