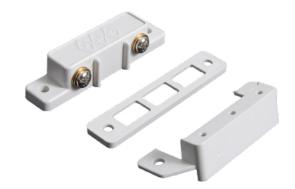

## **Door Sensors**

We carry a variety of door sensors for your access control systems. Our high-quality door contact sensors and switch sets include flush mount, metal door mount, wood door mount and other options, that install easily onto your doors and provide peace-of-mind security.

## SURFACE MOUNT WOOD DOOR SWITCH SET

S-SNSR-29-A-W

- UL and ULC approved
- Side-mounted screw terminals
- ► Closed loop, normally open (N/O)
- Standard gap up to 1" on steel
- ► Color: white
- Spacers, covers and screws included