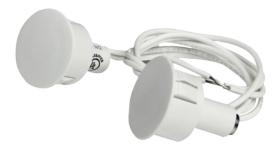

## **Door Sensors**

We carry a variety of door sensors for your access control systems. Our high-quality door contact sensors and switch sets include flush mount, metal door mount, wood door mount and other options, that install easily onto your doors and provide peace-of-mind security.

## SURFACE MOUNT RECESSED STEEL DOOR SWITCH SET

S-SNSR-180-12-W

- UL and ULC approved
- ▶ UL 10C fire rated
- 3" diameter mounting
- ► Standard 12" leads
- ► Closed loop, normally open (N/O)
- ▶ Standard gap up to ½" on steel
- Self-locking
- Solid one-piece design
- Color: white