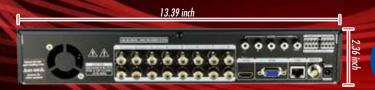

**REAR PANEL** 

 Detects Analog / 960H / HD-SDI camera automatically

H.264 High Compression CODEC

Programmable Spot Out

- iPhone® Android® Remote view App Available
- Crystal Clear 1080p Live Video Quality
- Dual Streaming for smooth off site remote video
- Mac CMS Application
- POS Interface Ready
- RS-485 for PTZ Control
- Free DDNS Support

#### **ACCESSORIES**

| SM<br>PH<br>COM<br>MR | IA<br>IO<br>PAT<br>. Pa |  |
|-----------------------|-------------------------|--|
|                       |                         |  |

| Ir                             | amera Input<br>ndividual HD/Analog | 16 BNC                                                                                    |  |  |
|--------------------------------|------------------------------------|-------------------------------------------------------------------------------------------|--|--|
|                                |                                    |                                                                                           |  |  |
|                                | electable                          | 720p Real-Time / 1080p Non Real-Time Hybrid                                               |  |  |
| Available Source               |                                    | 720p25,30,50,60/1080p25,30/1080i50,60/<br>Composite/960H/Mixed                            |  |  |
| 0                              | output                             | 1 HDMI (Main Display)<br>1 VGA (Main Display)<br>1 Composite (Programmable SPOT)          |  |  |
| Audio A                        | udio input                         | 4 RCA                                                                                     |  |  |
| 0                              | utput                              | 1 RCA                                                                                     |  |  |
| Sensor In                      |                                    | 4 (NC, NO selectable)                                                                     |  |  |
| Alarm out                      |                                    | 1 Relay                                                                                   |  |  |
| Operating System               |                                    | Embedded Linux OS                                                                         |  |  |
|                                | peed                               | Real-Time                                                                                 |  |  |
| R                              | esolution (Pixel)                  | 1280×1024, 1280×720, 1920×1080                                                            |  |  |
|                                | creen Split                        | 1/4/6/8/9/13/16                                                                           |  |  |
|                                | ODEC                               | H.264 / JPEG for 3G, Dual CODEC                                                           |  |  |
| Res                            | esolution (Pixel)                  | 1080P (1080p25,30/1080i50,60)                                                             |  |  |
|                                |                                    | 720P (720p25,30,50,60)                                                                    |  |  |
| _                              |                                    | WD1, D1 (Composite, 960H)                                                                 |  |  |
| Speed                          | icture quality                     | 4 steps (Super, High, Medium, Low)                                                        |  |  |
|                                | peed                               | NTSC: 480fps@720p / 240fps@1080p<br>PAL: 400fps@720p / 200fps@1080p                       |  |  |
| Playback D                     | isplay                             | 1/4/8/9/13/16                                                                             |  |  |
|                                | earch mode                         | Calendar, Event ,POS , Panorama, Thumbnail                                                |  |  |
| S                              | peed                               | NTSC: 240fps@720p / 120fps@1080p<br>PAL: 200fps@720p / 100fps@1080p                       |  |  |
| F                              | ast/Slow speed                     | Normal, REW & FF [recorded speed ×2, ×4, ×8,×16,×32,×64,×1/2,×1/4], Frame to frame, Pause |  |  |
| Network N                      | letwork Interface                  | Gigabit Ethernet                                                                          |  |  |
| S                              | peed                               | 180fps@720p                                                                               |  |  |
| Р                              | rotocol                            | TCP/IP, HTTP, DHCP                                                                        |  |  |
| A                              | pplication                         | Windows XP / 7 / 8 (PC Client system& IE) / MAC                                           |  |  |
| W                              | leb Browser                        | Internet Explorer, Safari, FireFox, Chrome                                                |  |  |
|                                | mart phone App                     | MR. Patrol: Android, iPhone for live and search                                           |  |  |
|                                | nterface                           | USB 2.0 × 3                                                                               |  |  |
|                                | ackup device                       | External HDD, CD&DVD-RW, Network, Thumb Drive                                             |  |  |
| Max. # of HDD can be installed |                                    | 2 SATA(No capacity limit; 4TB of more)                                                    |  |  |
| Others P                       | ower Consumption                   | 60W                                                                                       |  |  |
| 0                              | perating Temperature               | 5 ~40°C(41~104°F)                                                                         |  |  |
| R                              | elative Humidity                   | Maximum 80% non-condensing                                                                |  |  |
| D                              | imension                           | 13.39(W)×9.84(D)×2.36(H)inches /<br>340(W)×250(D)×60(H)mm                                 |  |  |