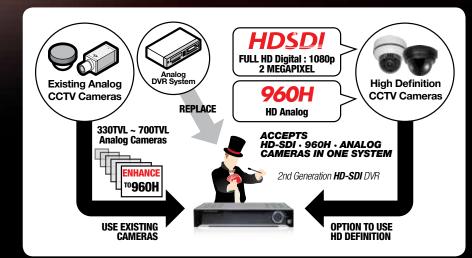

#### WHAT IS THIS NEW TECHNOLOGY?

This Technology is designed to adopt various video signal types in a single Digital Video Recorder. In other words, any past generation analog CCTV cameras you own, as well as HD-SDI - high definition digital CCTV- cameras will work seamlessly with the DVR.

### **HOW THIS DVR WORKS**

Upgrade just can't get any easier than this, just unplug all cameras from the old DVR and plug them back into the new DVR, it will just work. Absolutely no training or knowledge is necessary.

The best feature about the DVR is that both analog and HD-SDI cameras work in a single DVR. FULL HD security is not a luxury option any more, it is a must for today's security.

**DDNS SERVICE** 

HDMI **OUTPUT** 