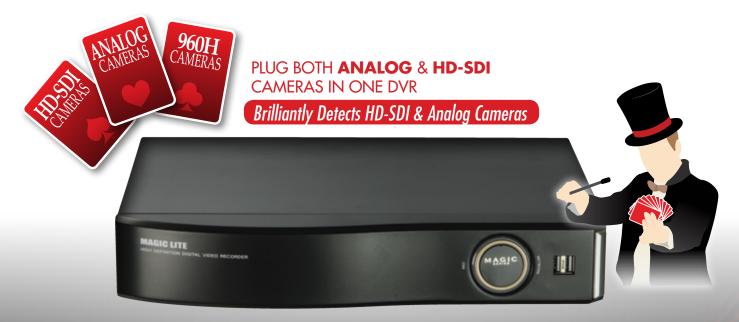

#### WHAT IS THIS NEW TECHNOLOGY?

This Technology is designed to adopt various video signal types in a single Digital Video Recorder. In other words, any past generation analog CCTV cameras you own, as well as HD-SDI - high definition digital CCTV- cameras will work seamlessly with the DVR.

The best feature about the DVR is that both analog and HD-SDI cameras work in a single DVR. FULL HD security is not a luxury option any more, it is a must for today's security.

**DDNS SERVICE** 

HDMI **OUTPUT** 